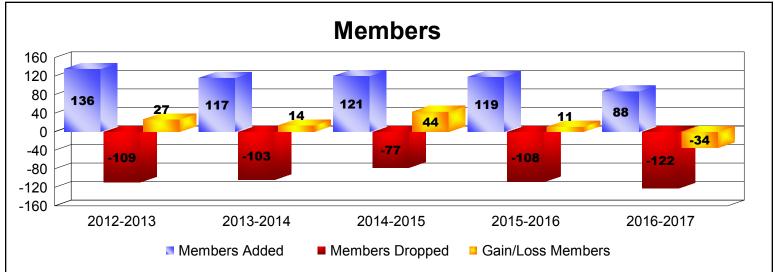

District 111RN As of June 2017 Cumulative

| Year      | New<br>Clubs | Dropped<br>Clubs | Gain/<br>Loss<br>Clubs | New<br>Members | Charter<br>Members | Reinstate<br>Members | Transfer<br>Members | Total<br>Member<br>Added | Total<br>Members<br>Dropped | Gain/<br>Loss<br>Members |
|-----------|--------------|------------------|------------------------|----------------|--------------------|----------------------|---------------------|--------------------------|-----------------------------|--------------------------|
| 2012-2013 | 0            | 0                | 0                      | 125            | 4                  | 0                    | 7                   | 136                      | -109                        | 27                       |
| 2013-2014 | 0            | 0                | 0                      | 112            | 0                  | 1                    | 4                   | 117                      | -103                        | 14                       |
| 2014-2015 | 1            | 0                | 1                      | 94             | 22                 | 0                    | 5                   | 121                      | -77                         | 44                       |
| 2015-2016 | 0            | 0                | 0                      | 108            | 0                  | 0                    | 11                  | 119                      | -108                        | 11                       |
| 2016-2017 | 0            | 0                | 0                      | 82             | 0                  | 0                    | 6                   | 88                       | -122                        | -34                      |
| Average   | 0            | 0                | 0                      | 104            | 5                  | 0                    | 7                   | 116                      | -104                        | 12                       |