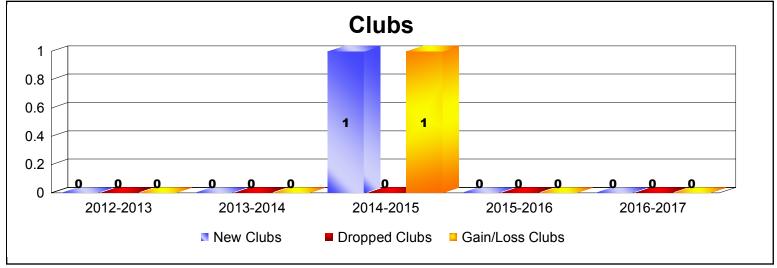

District 111RN As of June 2017 Cumulative

| Year      | New<br>Clubs | Dropped<br>Clubs | Gain/<br>Loss<br>Clubs | New<br>Members | Charter<br>Members | Reinstate<br>Members | Transfer<br>Members | Total<br>Member<br>Added | Total<br>Members<br>Dropped | Gain/<br>Loss<br>Members |
|-----------|--------------|------------------|------------------------|----------------|--------------------|----------------------|---------------------|--------------------------|-----------------------------|--------------------------|
| 2012-2013 | 0            | 0                | 0                      | 125            | 4                  | 0                    | 7                   | 136                      | -109                        | 27                       |
| 2013-2014 | 0            | 0                | 0                      | 112            | 0                  | 1                    | 4                   | 117                      | -103                        | 14                       |
| 2014-2015 | 1            | 0                | 1                      | 94             | 22                 | 0                    | 5                   | 121                      | -77                         | 44                       |
| 2015-2016 | 0            | 0                | 0                      | 108            | 0                  | 0                    | 11                  | 119                      | -108                        | 11                       |
| 2016-2017 | 0            | 0                | 0                      | 82             | 0                  | 0                    | 6                   | 88                       | -122                        | -34                      |
| Average   | 0            | 0                | 0                      | 104            | 5                  | 0                    | 7                   | 116                      | -104                        | 12                       |